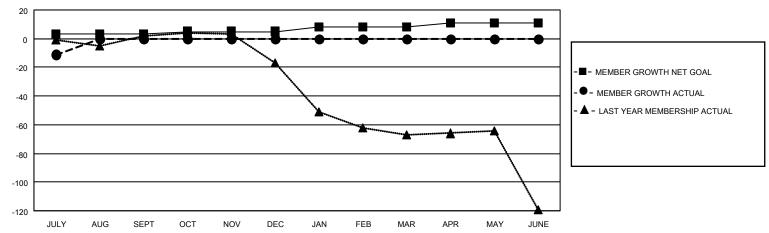

## GOALS AND ACTUAL MEMBERS CUMULATIVE

| DROPPED CLUBS: 1 |    | 7 CLUBS OF 51 ADDED 1 OR<br>MORE NEW MEMBERS | GENDER DISTRIBUTION                 |           |  |
|------------------|----|----------------------------------------------|-------------------------------------|-----------|--|
|                  |    | MORE NEW MEMBERS                             | MALE 577 (57.99%)                   |           |  |
|                  |    |                                              | FEMALE 417 (41.91%)                 |           |  |
| DROPPED MEMBERS  |    |                                              | NON BINARY                          | 0 (0.00%) |  |
| DEGEAGED         | 4  |                                              | PREFER NOT TO ANSWER                | 1 (0.10%) |  |
| DECEASED         | 4  |                                              |                                     |           |  |
| CLUB CANCELLED   | 10 | CLICK HERE FOR CUMULATIVE                    | TOTAL FAMILY UNIT MEMBERS 230       |           |  |
| OTHER            | 13 | MEMBERSHIP DATA                              |                                     |           |  |
| TOTAL            | 27 |                                              | FAMILY MEMBERS PAYING HALF DUES 119 |           |  |
|                  |    |                                              |                                     |           |  |